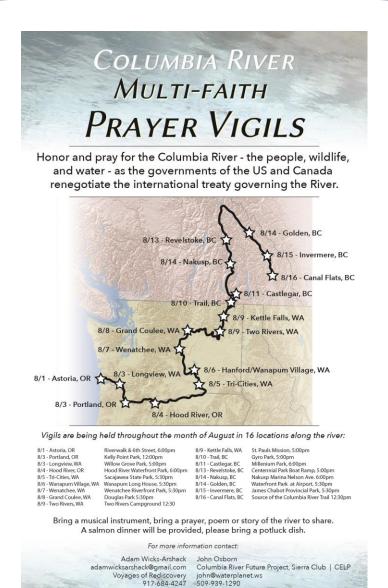

## The Edge

The Edge Hours
Tues & Thurs: 10 - 4

## **Community Newsletter**

Vol. 12, Issue 1, August 2014



Edgewood Community Internet Society would like to announce new Edge hours of operation. Tuesday will be regular business hours from 10-4. Every Thursday will be open but if there are any installs or maintenance to do in the field; The Edge will close until that work is done. ECIS regrets cutting hours but due to funding cuts, we also need to cut back.

Registered charities in Canada perform valuable work in our communities, and Canadians support this work in many ways.

The Edge's Registered Charity #86745 45 RR0001. We welcome regular givers.

The Edgewood Community Internet Society RR#1 Site 5, Comp 18 Edgewood B.C. VOG 1J0

Phone: 250-269-7590 Fax: 250-269-7591 E-mail: edge@edgeconnection.ca